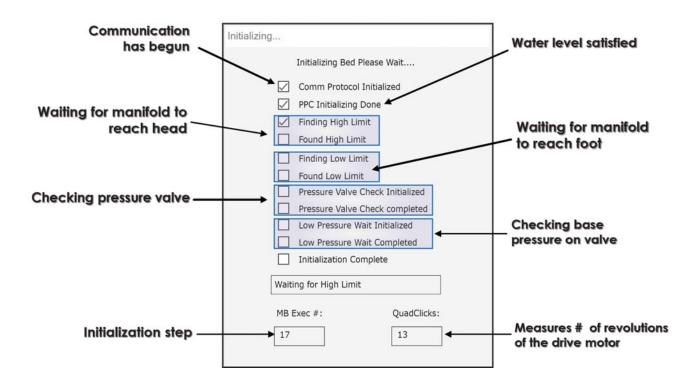

## **HYDROMASSAGE INITIALIZATION**

To initialize or resync the HydroMassage software with the hardware, use the following procedure.

Unplug the 220 Volt power to the unit.

Locate the power button on the upper right of the Touchscreen back panel. Press and release.

Once the Touchscreen has shut down, press and release the power button once more to restore power. Do not hold the power button down.

After the Touchscreen software has fully loaded and the Communication Status window reappears, reconnect the 220 Volt power to the unit. The Communications Status window will close and the initialization process box appears.

The graphic below describes the significance of the initialization stages.